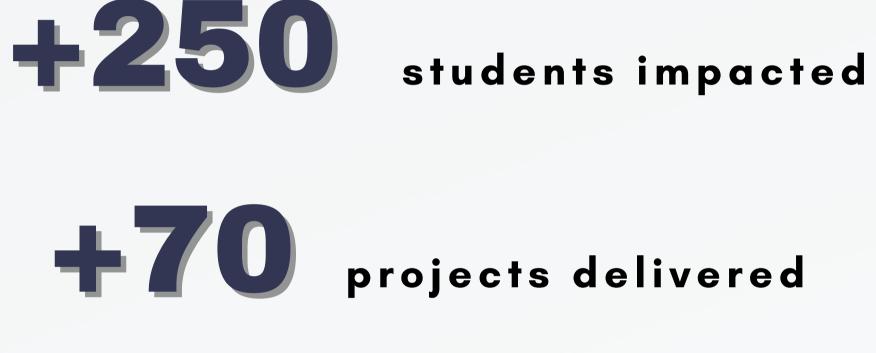

## IN NUMBERS FROM 2015 - 2023

+70 projects delivered

## IN NUMBERS FROM 2015 - 2023