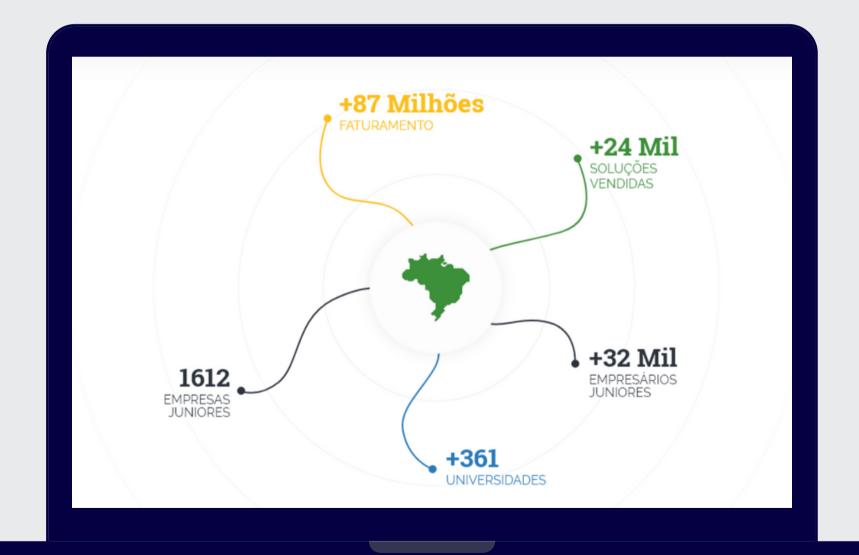

## IN NUMBERS FROM 2015 - 2023

+70 projects delivered

## IN NUMBERS FROM 2015 - 2023