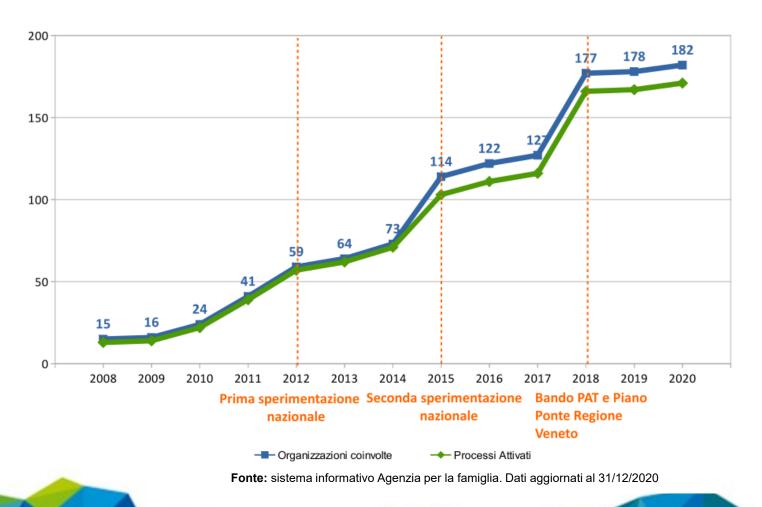

#### almost 1.000 organizations, 30% public and 70% private, have voluntarily joined a family district.