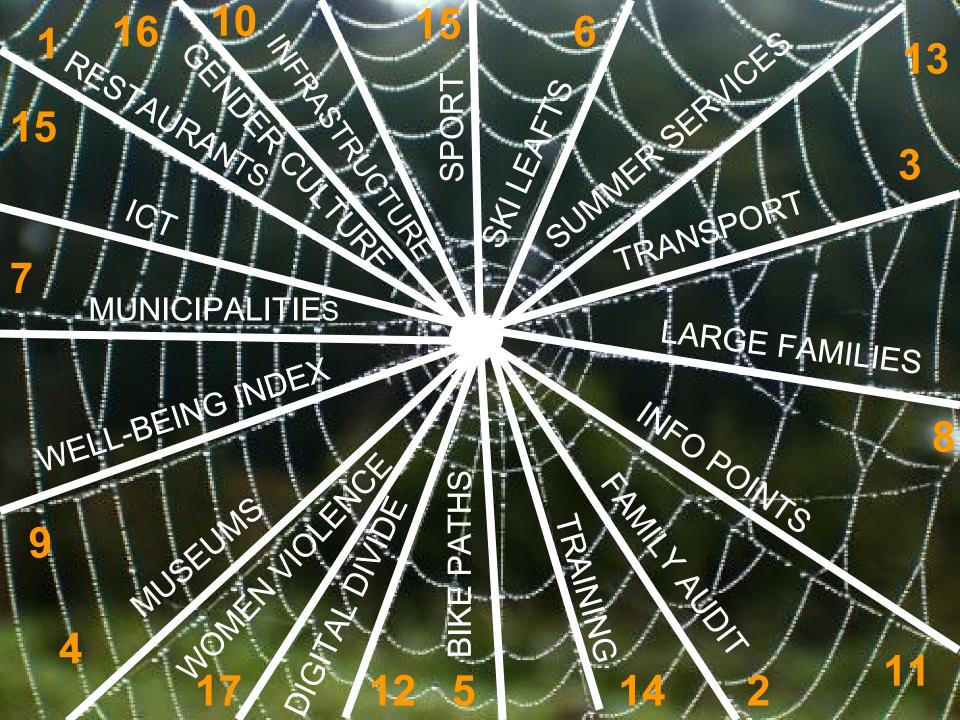

## FAMILY MAINSTREAMING

#### With this concept the public authority gears potentially all policies towards the well-being of families and citizens.

#### All the policies can be redirected towards the well-being of families. This concept introduces the spidermodel.

The model promotes a new role for the public administration by developing new tools, new methods of work and engagement of local actors

#### New public family management Family standard Comuni Family Marchio famiglia **Family public procurement Distretti famiglia Family audit** Manager di territorio **Network comuni** Networking analisys Ricettività family